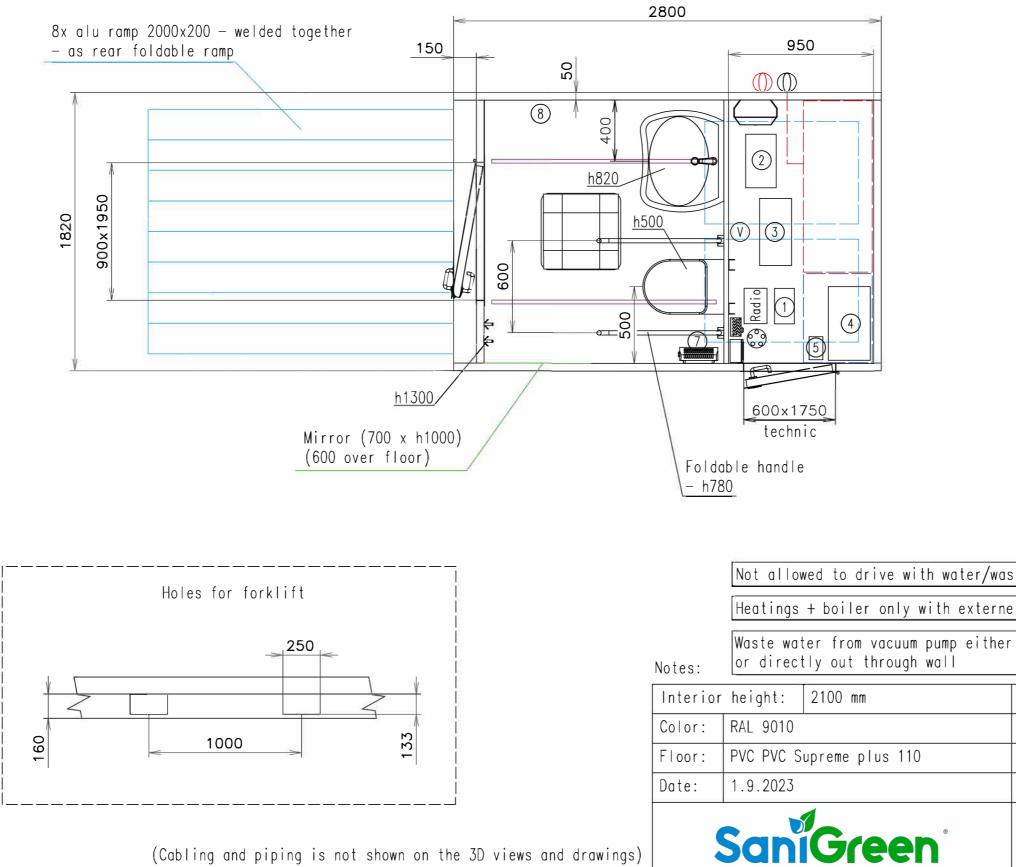

| Conr       | nection hoses and cables                                               |                                    |                                                                 |                                                                                                       |                                                 |  |
|------------|------------------------------------------------------------------------|------------------------------------|-----------------------------------------------------------------|-------------------------------------------------------------------------------------------------------|-------------------------------------------------|--|
| Water hose | 1                                                                      |                                    |                                                                 |                                                                                                       |                                                 |  |
| Waste wate | r hose: 🗙                                                              |                                    |                                                                 |                                                                                                       |                                                 |  |
| Electric c | able: 🗸                                                                |                                    |                                                                 |                                                                                                       |                                                 |  |
|            |                                                                        |                                    |                                                                 |                                                                                                       |                                                 |  |
| V          | Water connection 3/4" (through the wall)<br>+ filter + reduction valve |                                    | Wash-basin Kolo (650x560)(68465)(for<br>+ standart water tap    | disabled)                                                                                             | ™<br>Mirror (700 x h1100) + b∣ack frame around  |  |
| 69         | Electric connection (through the wall)<br>(230V-16A)                   |                                    | Vacuum toilet Jets                                              | 1                                                                                                     | Water pump Shurflo (12V)                        |  |
|            | Effluent connection 2,5" (through wall, value ins                      |                                    | Hot water boiler Wterm FHN (51)                                 | 2                                                                                                     | Gray water tank Jets 121                        |  |
| 00         | or 1" (directly from Jets pump, through wall)                          |                                    | Waste-water tank (on the floor)<br>(11120 x w450 x h900 = 4001) | 3                                                                                                     | Vacuumarator Jets ULTIMA C200 DC                |  |
| <b>e</b>   | Power point                                                            |                                    | + sonography sensor + indicator                                 | 4                                                                                                     | Battery Banner Energy Bull 230Ah (12V)          |  |
| 8          | Power point 12V                                                        |                                    | Water tank (on the floor)<br>(11120 x w450 x h900 = 2001)       | 5                                                                                                     | Charger Multi XS 25A                            |  |
|            | Light switch                                                           |                                    | + sonography sensor + indicator                                 | 6                                                                                                     | Regulator EP Solar 20A                          |  |
|            | Switch board (1200 over floor)                                         |                                    | Roof window Dometic (400x400)                                   | $\overline{\mathcal{I}}$                                                                              | Speaker — in the roof                           |  |
|            | LED stripe                                                             | 日                                  | Ventilation ø120                                                | 8                                                                                                     | Foldable changing table for baby (like 3421-37) |  |
|            | Heating (500W)                                                         | ٨                                  | Brush toilet                                                    |                                                                                                       |                                                 |  |
|            | Heating (200W)                                                         | L                                  | Special toilet paper holder                                     |                                                                                                       |                                                 |  |
|            | Solar panel                                                            | ዮ                                  | Clothes hanger                                                  |                                                                                                       |                                                 |  |
| O          | Floor drain hole                                                       |                                    |                                                                 |                                                                                                       |                                                 |  |
|            |                                                                        |                                    |                                                                 |                                                                                                       |                                                 |  |
|            |                                                                        |                                    |                                                                 | Not allowed to drive with w                                                                           | ater/waste in tanks                             |  |
|            |                                                                        |                                    | ć                                                               | externel electric connection                                                                          |                                                 |  |
|            |                                                                        |                                    | Notes:                                                          | Waste water from vacuum pump either to tank<br>or directly out through wall Doors — without cylinders |                                                 |  |
|            |                                                                        |                                    | r height: 2100 mm                                               | Total weight:                                                                                         |                                                 |  |
|            |                                                                        |                                    | Color:                                                          | RAL 9010                                                                                              | Tare weight-estimate:                           |  |
|            |                                                                        |                                    | Floor:                                                          | PVC PVC Supreme plus 110                                                                              | Centre of wheels from rear side: -              |  |
|            | Holes for forklift Hole                                                | Holes for fo                       | Date:                                                           | 1.9.2023                                                                                              | Wheels:                                         |  |
|            |                                                                        | (Cabling and piping is not shown o | on the 3D views and drawings)                                   | SaniGreen                                                                                             | 4345-28-sketch 2 EWK_2/2 (Sprenger)             |  |