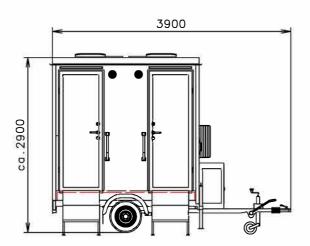

|                                                                                                       | External doors - without cylinders                       |                                                             |           |                                  |             |  |  |
|-------------------------------------------------------------------------------------------------------|----------------------------------------------------------|-------------------------------------------------------------|-----------|----------------------------------|-------------|--|--|
|                                                                                                       |                                                          | Working desks in waterproof compact desk Egger (dark color) |           |                                  |             |  |  |
|                                                                                                       | Heatings + boiler only with externel electric connection |                                                             |           |                                  |             |  |  |
| Waste water from vacuum pump either to tank<br>Notes: or directly out through wall under technic door |                                                          |                                                             |           |                                  |             |  |  |
|                                                                                                       | Interior                                                 | height:                                                     | 2100 mm   | Total weight:                    | 1500 kg     |  |  |
|                                                                                                       | Color:                                                   | RAL 7042                                                    |           | Tare weight-estimate:            | 1100 kg     |  |  |
|                                                                                                       | Floor:                                                   | PVC Jupit                                                   | er 148708 | Centre of wheels from rear side: | 1200 mm     |  |  |
|                                                                                                       | Date:                                                    | 19.12.201                                                   | 7         | Wheels:                          | 195/50 R13C |  |  |
|                                                                                                       |                                                          | _                                                           |           | Drawing number:                  |             |  |  |
|                                                                                                       |                                                          | San                                                         | Green     | 2855-24-1_1/2 (Sp                | renger)     |  |  |

|          | 6                        |
|----------|--------------------------|
|          | External doors — withou  |
|          |                          |
|          | Working desks in waterp  |
|          | Heatings + boiler only w |
|          | Waste water from vacuum  |
| Notes:   | or directly out through  |
| Interior | height: 2100 mm          |
| Color:   | RAL 7042                 |
| Floor:   | PVC Jupiter 148708       |
| Date:    | 19.12.2017               |
|          |                          |
|          | aniGree                  |
|          |                          |