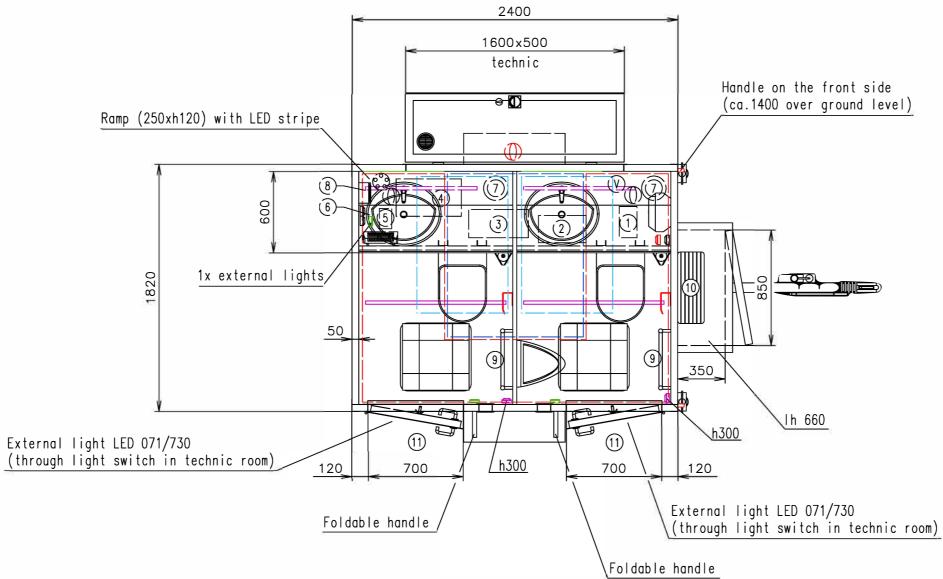

(Cabling and piping is not shown on the 3D views and drawings)

| 0                                                                                     |                                                                                                 |           |                                                                                                |     |                           |  |
|---------------------------------------------------------------------------------------|-------------------------------------------------------------------------------------------------|-----------|------------------------------------------------------------------------------------------------|-----|---------------------------|--|
| Connection hoses and cables   Water hose: ✓   Waste water hose: ✓   Electric cable: ✓ |                                                                                                 |           |                                                                                                |     |                           |  |
|                                                                                       | Water connection 3/4" (through the wall)<br>+ filter + reduction valve                          |           | Vacuum toilet Jets                                                                             | 1   | Water pump Shurflo (12V)  |  |
|                                                                                       | + filter + reduction valve                                                                      |           |                                                                                                | 2   | Gray water tank Jets 121  |  |
| 3                                                                                     | Electric connection (through the wall)<br>(230V-16A)                                            | $\nabla$  | Urinal — Uridan (waterless)                                                                    | 3   | Vacuumarator Jets ULTIMA  |  |
| 00                                                                                    | Effluent connection 2" (under floor from tank)<br>or 1" (directly from Jets pump, through wall) | $\ominus$ | Hot water boiler Wterm FHN (51)                                                                | 4   | Battery Banner Energy Bu  |  |
|                                                                                       |                                                                                                 |           | Waste-water tank (on the floor)<br>(12250 x w1680 x h210 = 4001)<br>+ float senser + indicator | (5) | Charger Multi XS 25A      |  |
|                                                                                       | Power point                                                                                     |           |                                                                                                | 6   | Regulator EP Solar 20A    |  |
| -                                                                                     | Power point 12V                                                                                 |           | Water tank (on the floor)<br>(11000 x w1200 x h210 = 2001)<br>+ float senser + indicator       | 7   | Speaker — in the ramp     |  |
| <b>e</b>                                                                              | Thermostat of heating panel                                                                     |           |                                                                                                | 8   | Radio                     |  |
| -                                                                                     | Light switch                                                                                    | Ē         | Roof window Dometic (400x400)                                                                  | 0   | Heating panel — white (w4 |  |
| -                                                                                     | Switch board (500 over floor)                                                                   |           |                                                                                                | 9   | — through thermostat      |  |
|                                                                                       | LED stripe                                                                                      | Ξ         | Ventilation ø120                                                                               | 10  | Spare wheel on front wal  |  |
| _                                                                                     | Heating (500W)                                                                                  | ٨         | Brush toilet                                                                                   | (1) | VIP stairs                |  |
|                                                                                       | Solar panel                                                                                     | J         | Special toilet paper holder                                                                    |     |                           |  |
| $\bigcirc$                                                                            | Wash-basin (built-in) Multi 1690 (550x470)                                                      | ተ         | Clothes hanger                                                                                 |     |                           |  |
|                                                                                       | + standard water tap                                                                            |           | Mirror (600x600) + black frame around                                                          |     |                           |  |